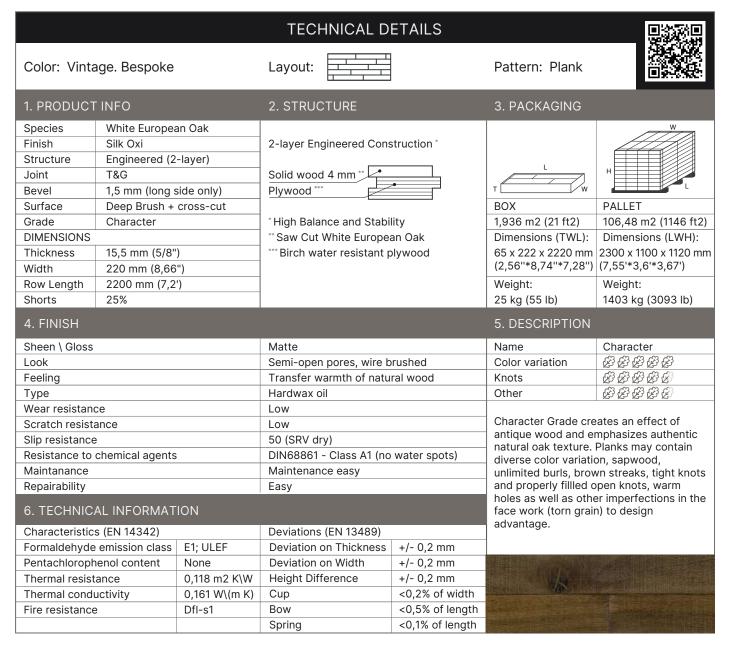

# HARDWOOD FLOORING



## PRODUCT USE

#### 7. INSTALLATION



Glue down over concrete, plywood or wooden subfoor or nail down over wooden subfloor. Semifloating installation as well.

Applicable above, on and below ground level. Suitable for underfloor heating.

#### 8. STORAGE & USE



+18°C ... +22°C (64°F ... 72°F)

+22°0 72°F

Floor

### 9. CARE & MAINTENANCE

Maintenance of hardwood floors with Silk Oxi assumes normal (daily if necessary) cleaning from dust and grit using a vacuum, followed by a thorough cleaning with floor cleaner. Floor surface areas that receive the most traffic and get worn down quicker, such as areas by the front door, hallways, kitchens etc. should be periodically renewed with oil.



ME Decor Group OÜ Kopli 27, 10412, Tallinn, Estonia VAT EE102590311 E-mail: info@me-decor.com www.